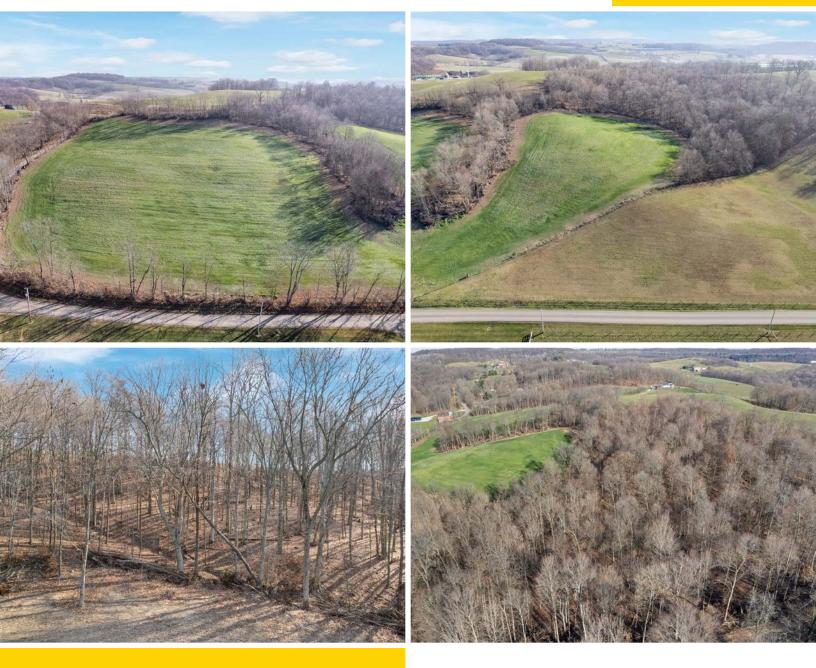

## 13.75 ACRES OFFERED IN 2 PARCELS Open & Wooded,

Countryside Views, Ideal Future Homesite

Wayne Twp., Tuscarawas Co., Garaway LSD

corner of KOHR RD. NW and CEMENT BRIDGE ROAD NW, DUNDEE, OH 44624 Real Estate: Exciting opportunity 13.75 acres conveniently located just minutes from Dundee, Trail, and Wilmont. This property offers a perfect mix of wooded and open land. This rolling terrain, elevation, and scenic countryside views make it an ideal setting. Waalk at your convenience and pick out your future homesite. Tusc. Co. parcel #68-00428-000.

Parcel #1 - 6.25 acres mostly open, corner parcel, 980 ft. road frontage. Parcel #2 - 7.5 acres open and wooded, 75 ft. road frontage.

www.kikoauctions.com 800.533.5456

Scan for auction details, including directions. Absolute Auction. All sells to the highest bidders on location.