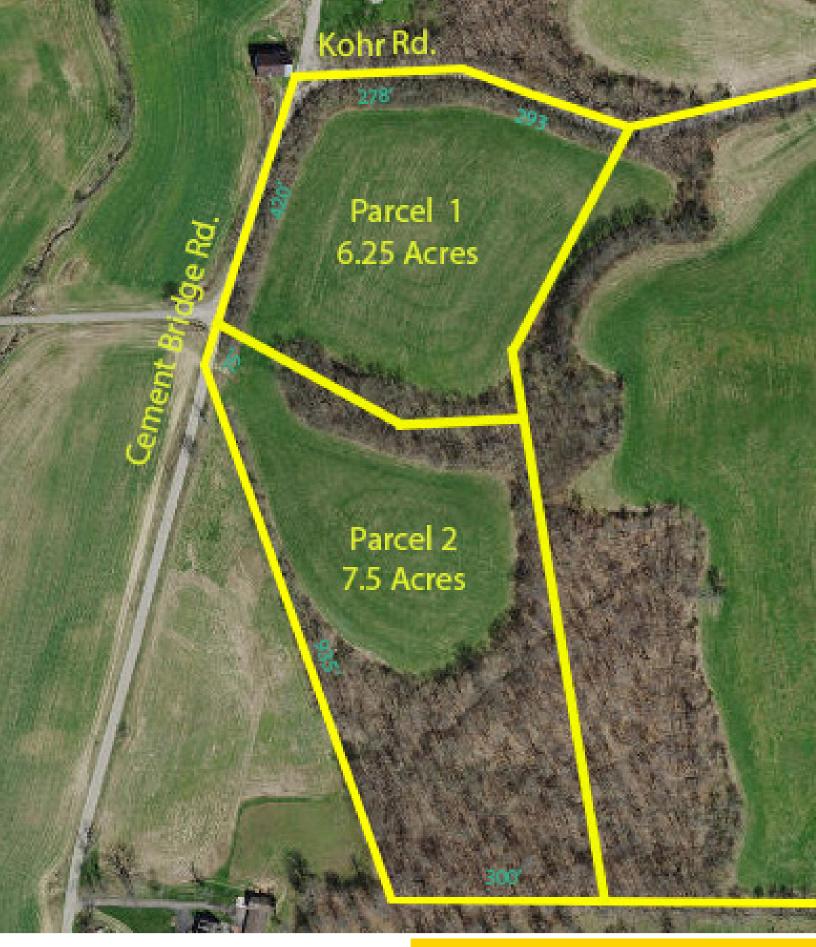

## 13.75 ACRES OFFERED IN 2 PARCELS Open & Wooded,

Countryside Views, Ideal Future Homesite

Wayne Twp., Tuscarawas Co., Garaway LSD

corner of KOHR RD. NW and CEMENT BRIDGE ROAD NW, DUNDEE, OH 44624 Real Estate: Exciting opportunity 13.75 acres conveniently located just minutes from Dundee, Trail, and Wilmont. This property offers a perfect mix of wooded and open land. This rolling terrain, elevation, and scenic countryside views make it an ideal setting. Waalk at your convenience and pick out your future homesite. Tusc. Co. parcel #68-00428-000.

Parcel #1 - 6.25 acres mostly open, corner parcel, 980 ft. road frontage. Parcel #2 - 7.5 acres open and wooded, 75 ft. road frontage.

www.kikoauctions.com 800.533.5456

Scan for auction details, including directions. Absolute Auction. All sells to the highest bidders on location.